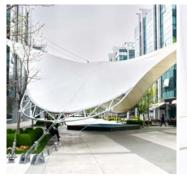

## SATTLER ARCHITECTURE

**TEXTURES** 

TRIO® - the multilayer quality for all those applications which have sensitive surfaces such as powder or gel coated frames.

<u>-> TRIO</u>

The elastic behavior in warp and weft of the ATLAS membranes is much more homogenous than that of conventional fabrics. That's why it's the perfect quality for architectural applications.