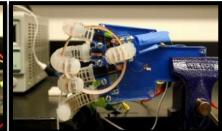

### End Effectors for Robots

**ExoHand-Human Machine Interaction** 

**Pneumatic Actuated Soft Hand** 

SynTouch <u>Texture</u> Discriminating Robotic Finger

**Robotic Hand Tool Manipulation Task** 

### Robotic End Effectors