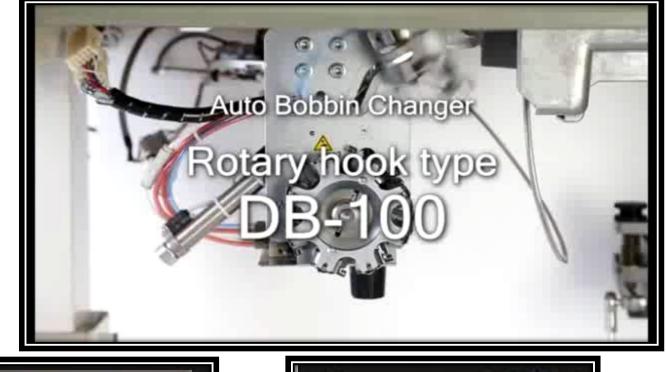

# Automation Automation

**Auto Bobbin Checker** 

**Auto Skip Catcher** 

**Auto Bobbin Changer** 