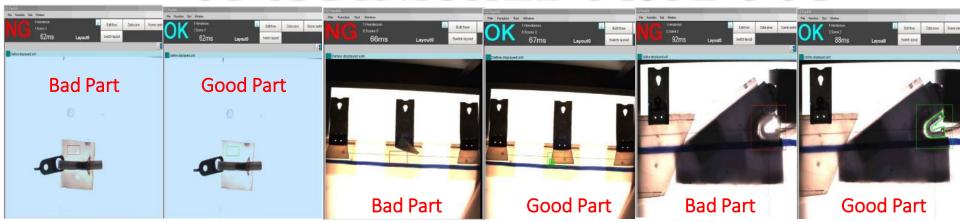

ewing



**Perforation & Sewing** 



**CNC Programmable** 



Say Hello to Digital Thread Dyeing









### VISION SYSTEMS INTEGRATION INTO SEWING

#### Can Vision be Used to Thread a Needle?







Visual Servoing – System Captures Multiple Images and determines the relative distance between the part and the target. A series of incremental motion commands are executed until vision confirms the task is accomplished

#### VISION SYSTEMS INTEGRATION

#### INTO SEWING





#### **VISION "DIRECTED" SEWING**

The system is designed using the programmable

PC Custom Camera and lighting to automatically Create a Stitch Pattern around irregular shaped objects like Patches, Labels, Appliqués, Letters, Numbers, etc.

### Vision Alignment & Inspection

#### Of Products



### Vision INSPECTION





### Automated Machines For SPECIFIC OPERATIONS









"Autonomous" Work Cell Sewing

### Repetitive Motion Sewing





**Robot Load-Sew Auto Interior** 



Elastic Attaching on Bottoms



**Bath Cloth Seam** 

# YARN to Automated Machine TO Completed PRODUCT







### YARN to Automated Machine

### TO SHOE UPPER



# AUTOMATION and TECHNOLOGY



**BECKETT LINE CORD Automation** 



**JEANS ZIPPER ATTACH** 



**JEANS INSEAM Automation** 

### Work Cell Automation



**Parachute Line Cord Automation** 



Webbing End, Turn and Tack



Twin Head, Auto Velcro Loading, Medical Unit



**Bottom Velcro Load with Name Tape on Top** 

# PRODUCT SPECIFIC AUTOMATION

#### WEB END TURN & TACK

#### **SEAT BELT PIN INSERTION**





### GLOVE HEM WITH LABEL INSERTION













### AUTOMATIC FAC