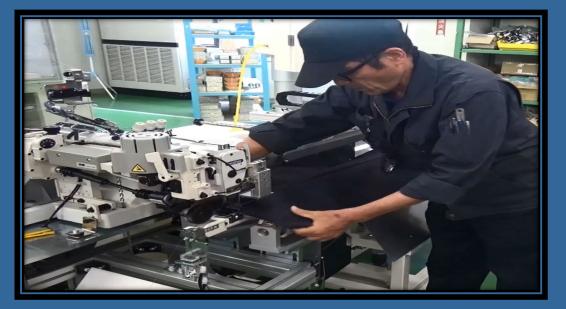

ished

#### VISION SYSTEMS INTEGRATION

#### INTO SEWING





#### **VISION "DIRECTED" SEWING**

The system is designed using the programmable

PC Custom Camera and lighting to automatically Create a Stitch Pattern around irregular shaped objects like Patches, Labels, Appliqués, Letters, Numbers, etc.

### Vision Alignment & Inspection

#### Of Products



### Vision INSPECTION





### Automated Machines For SPECIFIC OPERATIONS









"Autonomous" Work Cell Sewing

### Repetitive Motion Sewing





**Robot Load-Sew Auto Interior** 



Elastic Attaching on Bottoms



**Bath Cloth Seam** 

# YARN to Automated Machine TO Completed PRODUCT







### YARN to Automated Machine

### TO SHOE UPPER



# AUTOMATION and TECHNOLOGY



**BECKETT LINE CORD Automation** 



**JEANS ZIPPER ATTACH** 



**JEANS INSEAM Automation** 

### Work Cell Automation



**Parachute Line Cord Automation** 



Webbing End, Turn and Tack



Twin Head, Auto Velcro Loading, Medical Unit



**Bottom Velcro Load with Name Tape on Top** 

# PRODUCT SPECIFIC AUTOMATION

#### WEB END TURN & TACK

#### **SEAT BELT PIN INSERTION**





### GLOVE HEM WITH LABEL INSERTION













### AUTOMATIC FACE MASK MACHINES





### ULTRASONIC WELDING







### HOT AIR TAPE SEALING







# Automation Automation





**Auto Bobbin Checker** 



**Auto Skip Catcher** 



**Auto Bobbin Changer** 

### AFFORDABLE Robots



**Universal Dual Arm Robot** 



**FESTO BIONIC COBOT** 



**OMRON COBOT** 



**ABB YUMI ROBOT** 

### End Effectors for Robots



**ExoHand-Human Machine Interaction** 



**Pneumatic Actuated Sof