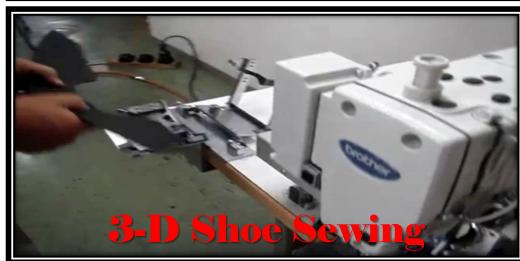

# YARN to Automated Machine TO Completed PRODUCT

### YARN to Automated Machine

### TO SHOE UPPER