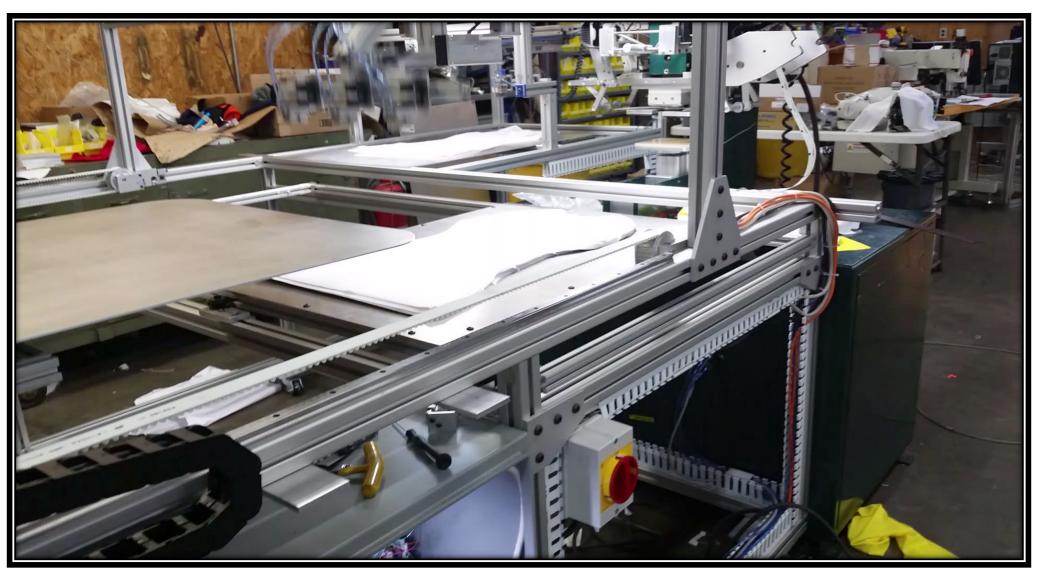

#### XY THETA TURNING HEAD

Sewing Areas from 600mm X 600mm to 42 Feet Long X 6 Feet Wide