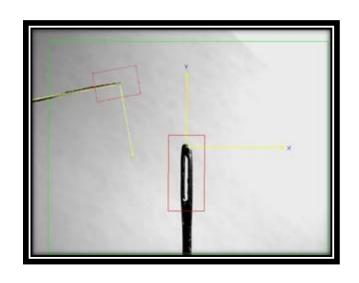

### VISION SYSTEMS INTEGRATION INTO SEWING

#### Can Vision be Used to Thread a Needle?

Visual Servoing – System Captures Multiple Images and determines the relative distance between the part and the target. A series of incremental motion commands are executed until vision confirms the task is accomplished