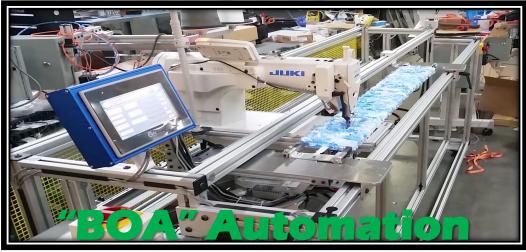

able** 



Say Hello to Digital Thread Dyeing









### VISION SYSTEMS INTEGRATION INTO SEWING

#### Can Vision be Used to Thread a Needle?







Visual Servoing – System Captures Multiple Images and determines the relative distance between the part and the target. A series of incremental motion commands are executed until vision confirms the task is accomplished

#### VISION SYSTEMS INTEGRATION

#### INTO SEWING





#### **VISION "DIRECTED" SEWING**

The system is designed using the programmable

PC Custom Camera and lighting to automatically Create a Stitch Pattern around irregular shaped objects like Patches, Labels, Appliqués, Letters, Numbers, etc.

### Vision Alignment & Inspection

#### Of Products



### Vision INSPECTION





### Automated Machines For SPECIFIC OPERATIONS









"Autonomous" Work Cell Sewing

### Repetitive Motion Sewing





**Robot Load-Sew Auto Interior** 



Elastic Attaching on Bottoms



**Bath Cloth Seam** 

# YARN to Automated Machine TO Completed PRODUCT







### YARN to Automated Machine

### TO SHOE UPPER



# AUTOMATION and TECHNOLOGY



**BECKETT LINE CORD Automation** 



**JEANS ZIPPER ATTACH** 



**JEANS INSEAM Automation** 

### Work Cell Automation



**Parachute Line Cord Automation** 



Webbing End, Turn and Tack



Twin Head, Auto Velcro Loading, Medical Unit



**Bottom Velcro Load with Name Tape on Top** 

# PRODUCT SPECIFIC AUTOMATION

#### WEB END TURN & TACK

#### **SEAT BELT PIN INSERTION**





### GLOVE HEM WITH LABEL INSERTION













### AUTOMATIC FACE MASK MACHINES





### ULTRASONIC WELDING







#