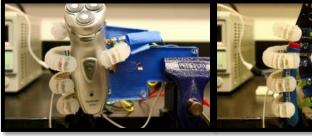

### End Effectors for Robots

**ExoHand-Human Machine Interaction** 

**Pneumatic Actuated Soft Hand** 

SynTouch <u>Texture</u> Discriminating Robotic Finger

**Robotic Hand Tool Manipulation Task** 

### Robotic End Effectors