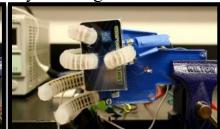

### End Effectors for Robots

**ExoHand-Human Machine Interaction** 

**Pneumatic Actuated Soft Hand** 

SynTouch <u>Texture</u> Discriminating Robotic Finger

**Robotic Hand Tool Manipulation Task** 

### Robotic End Effectors