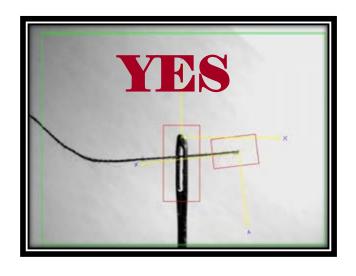

### VISION SYSTEMS INTEGRATION INTO SEWING

#### Can Vision be Used to Thread a Needle?

Visual Servoing – System Captures Multiple Images and determines the relative distance between the part and the target. A series of incremental motion commands are executed until vision confirms the task is accomplished