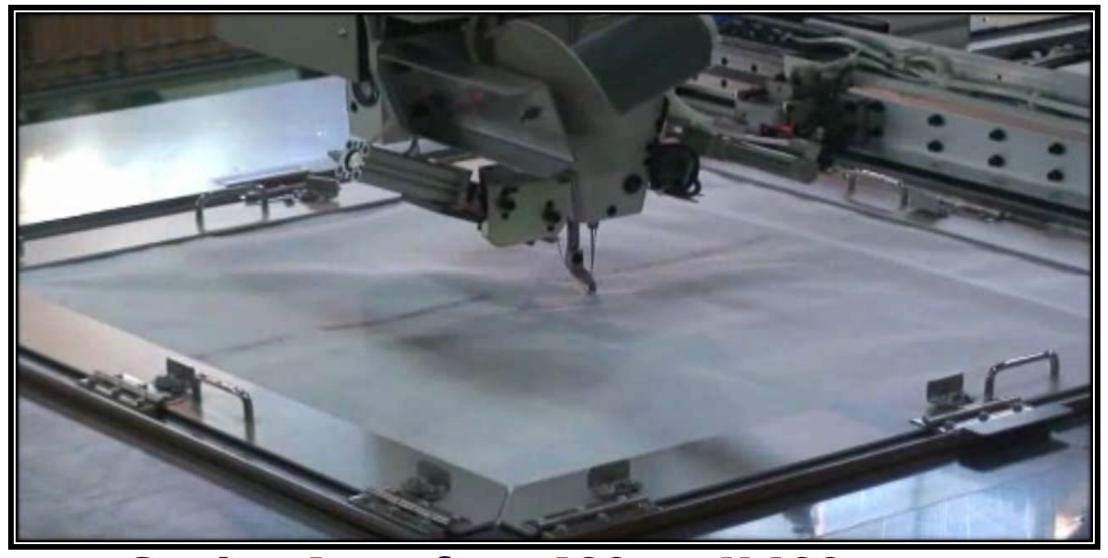

#### XY THETA TURNING HEAD

Sewing Areas from 600mm X 600mm to 42 Feet Long X 6 Feet Wide

### Automatic Sewing

**Perforation & Sewing** 

**CNC Programmable** 

Say Hello to Digital Thread Dyeing