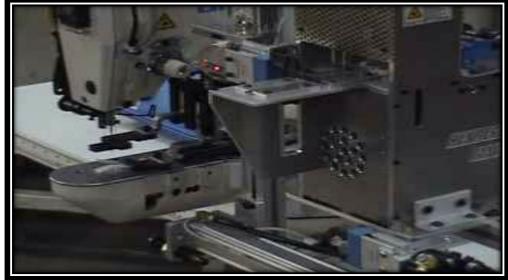

The system is designed using the programmable

PC Custom Camera and lighting to automatically Create a Stitch Pattern around irregular shaped objects like Patches, Labels, Appliqués, Letters, Numbers, etc.

### Vision Alignment & Inspection

#### Of Products



### Vision INSPECTION





### Automated Machines For SPECIFIC OPERATIONS









"Autonomous" Work Cell Sewing

### Repetitive Motion Sewing





**Robot Load-Sew Auto Interior** 



Elastic Attaching on Bottoms



**Bath Cloth Seam** 

# YARN to Automated Machine TO Completed PRODUCT







### YARN to Automated Machine

### TO SHOE UPPER



# AUTOMATION and TECHNOLOGY



**BECKETT LINE CORD Automation** 



**JEANS ZIPPER ATTACH** 



**JEANS INSEAM Automation** 

### Work Cell Automation



**Parachute Line Cord Automation** 



Webbing End, Turn and Tack



Twin Head, Auto Velcro Loading, Medical Unit



**Bottom Velcro Load with Name Tape on Top** 

# PRODUCT SPECIFIC AUTOMATION

#### WEB END TURN & TACK

#### **SEAT BELT PIN INSERTION**





### GLOVE HEM WITH LABEL INSERTION













### AUTOMATIC FACE MASK MACHINES





### ULTRASONIC WELDING







### HOT AIR TAPE SEALING







# Automation Automation





**Auto Bobbin Checker** 



**Auto Skip Catcher** 



**Auto Bobbin Changer** 

### AFFORDABLE Robots



**Universal Dual Arm Robot** 



**FESTO BIONIC COBOT** 



**OMRON COBOT** 



**ABB YUMI ROBOT** 

### End Effectors for Robots



**ExoHand-Human Machine Interaction** 



**Pneumatic Actuated Soft Hand** 



SynTouch <u>Texture</u> Discriminating Robotic Finger



**Robotic Hand Tool Manipul