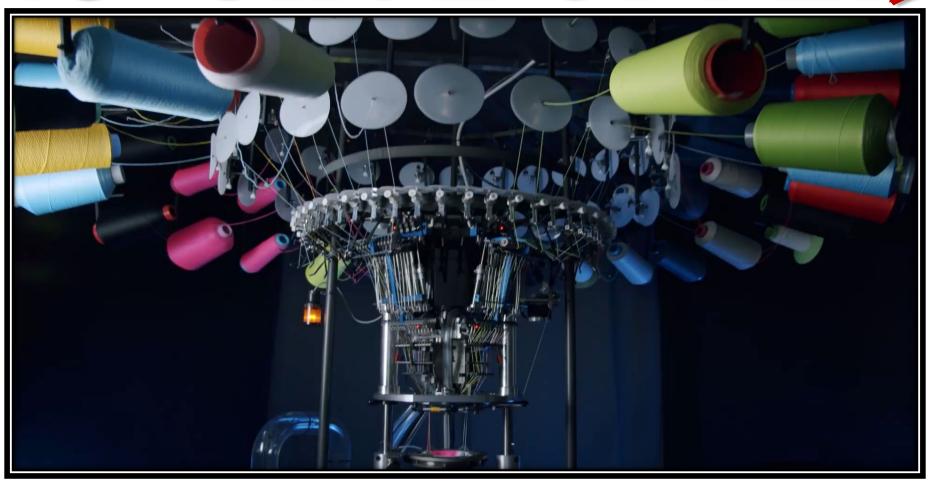

# YARN to Automated Machine TO Completed PRODUCT

### YARN to Automated Machine

### TO SHOE UPPER