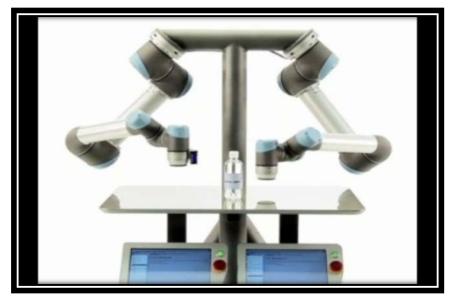

### AFFORDABLE Robots

**Universal Dual Arm Robot** 

**FESTO BIONIC COBOT** 

**OMRON COBOT** 

**ABB YUMI ROBOT** 