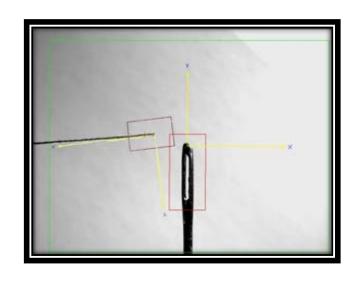

### VISION SYSTEMS INTEGRATION INTO SEWING

#### Can Vision be Used to Thread a Needle?

Visual Servoing – System Captures Multiple Images and determines the relative distance between the part and the target. A series of incremental motion commands are executed until vision confirms the task is accomplished