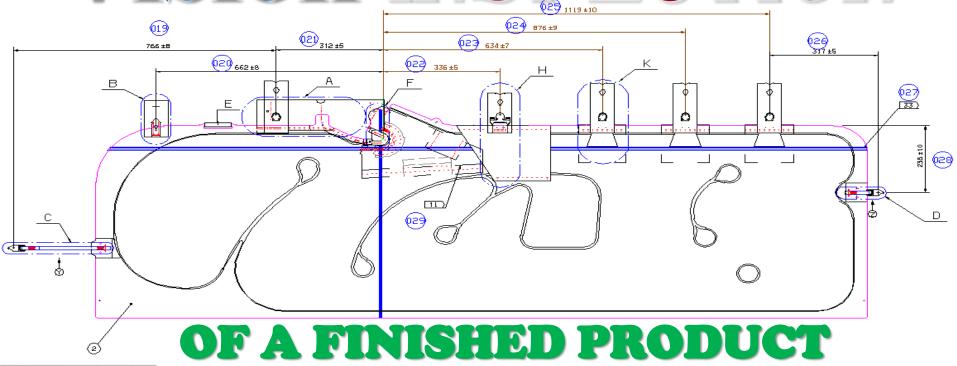

Sewing



**Perforation & Sewing** 



**CNC Programmable** 



Say Hello to Digital Thread Dyeing









### VISION SYSTEMS INTEGRATION INTO SEWING

#### Can Vision be Used to Thread a Needle?







Visual Servoing – System Captures Multiple Images and determines the relative distance between the part and the target. A series of incremental motion commands are executed until vision confirms the task is accomplished

#### VISION SYSTEMS INTEGRATION

#### INTO SEWING





#### **VISION "DIRECTED" SEWING**

The system is designed using the programmable

PC Custom Camera and lighting to automatically Create a Stitch Pattern around irregular shaped objects like Patches, Labels, Appliqués, Letters, Numbers, etc.

### Vision Alignment & Inspection

#### Of Products



### Vision INSPECTION





### Automated Machines For SPECIFIC OPERATIONS









"Autonomous" Work Cell Sewing

### Repetitive Motion Sewing





**Robot Load-Sew Auto Interior** 



Elastic Attaching on Bottoms



**Bath Cloth Seam** 

# YARN to Automated Machine TO Completed PRODUCT







### YARN to Automated Machine

### TO SHOE UPPER



# AUTOMATION and TECHNOLOGY



**BECKETT LINE CORD Automation** 



**JEANS ZIPPER ATTACH** 



**JEANS INSEAM Automation** 

### Work Cell Automation



**Parachute Line Cord Automation** 



Webbing End, Turn and Tack



Twin Head, Auto Velcro Loading, Medical Unit



**Bottom Velcro Load with Name Tape on Top** 

# PRODUCT SPECIFIC AUTOMATION

#### WEB END TURN & TACK

#### **SEAT BELT PIN INSERTION**





### GLOVE HEM WITH LABEL INSERTION













### AUTOMATIC F