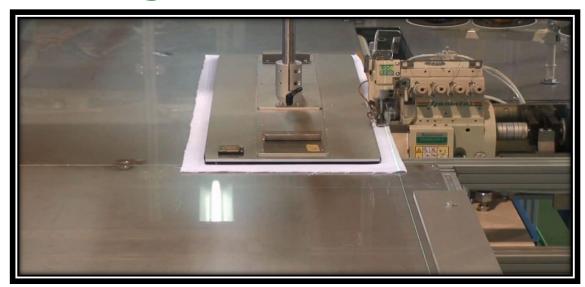

tegrated into SEWING





### ROBOTS Integrated into AUTO SEWING







## ROBOTS Integrated into SEWING





# Automation to Manufacture Beanies



Beanie, Feed Cut & Turn





### ROBOTIC LOADING T-SHIRT



### solarege

**Automation Machines** 

### For BANNERS, MATS, FLAGS .... Large Panel JOINING







### solarege

**Automation Machines** 

For BANNERS, MATS, FLAGS ... Large Panel Cutting



### Synchronized Sewing Heads



AIR BAG PRODUCTION

### ROBOTIC SIMULATION of AIR BAG PRODUCTION



### ROBOTIC MACHINES





**FURNITURE GANTRY ROBOT** 

**ULTRASONIC CUT & SEAL** 

Material Handling ... WITH Automation

### Automated Machines and Robots



**ROBOT - Ironing Board Covers** 



**ROBOT - Auto Air Bag Operation** 



**Auto Elastic Ring** 

#### Repetitive Motion Manufacturing



**Robot Towel Sew** 



**Robot Auto Head Rest** 



**Towel Edge Sew** 



**Dual Arm Robot Assembly** 

#### XY THETA TURNING HEAD



Sewing Areas from 600mm X 600mm to 42 Feet Long X 6 Feet Wide

### Automatic Sewing



**Perforation & Sewing** 



**CNC Programmable** 



Say Hello to Digital Thread Dyeing









### VISION SYSTEMS INTEGRATION INTO SEWING

#### Can Vision be Used to Thread a Needle?







Visual Servoing – System Captures Multiple Images and determines the relative distance between the part and the target. A series of incremental motion commands are executed until vision confirms the task is accomplished

#### VISION SYSTEMS INTEGRATION

#### INTO SEWING





#### **VISION "DIRECTED" SEWING**

The system is designed using the programmable

PC Custom Camera and lig