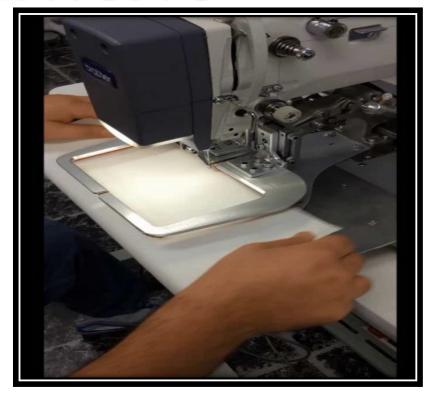

** 



**ROBOT - Auto Air Bag Operation** 



**Auto Elastic Ring** 

#### Repetitive Motion Manufacturing



**Robot Towel Sew** 



**Robot Auto Head Rest** 



**Towel Edge Sew** 



**Dual Arm Robot Assembly** 

#### XY THETA TURNING HEAD



Sewing Areas from 600mm X 600mm to 42 Feet Long X 6 Feet Wide

### Automatic Sewing



**Perforation & Sewing** 



**CNC Programmable** 



Say Hello to Digital Thread Dyeing









### VISION SYSTEMS INTEGRATION INTO SEWING

#### Can Vision be Used to Thread a Needle?







Visual Servoing – System Captures Multiple Images and determines the relative distance between the part and the target. A series of incremental motion commands are executed until vision confirms the task is accomplished

#### VISION SYSTEMS INTEGRATION

#### INTO SEWING





#### **VISION "DIRECTED" SEWING**

The system is designed using the programmable

PC Custom Camera and lighting to automatically Create a Stitch Pattern around irregular shaped objects like Patches, Labels, Appliqués, Letters, Numbers, etc.

### Vision Alignment & Inspection

#### Of Products



### Vision INSPECTION





### Automated Machines For SPECIFIC OPERATIONS









"Autonomous" Work Cell Sewing

### Repetitive Motion Sewing





**Robot Load-Sew Auto Interior** 



Elastic Attaching on Bottoms



**Bath Cloth Seam** 

# YARN to Automated Machine TO Completed PRODUCT







### YARN to Automated Machine

### TO SHOE UPPER



# AUTOMATION and TECHNOLOGY



**BECKETT LINE CORD Automation** 



**JEANS ZIPPER ATTACH** 



**JEANS INSEAM Automation** 

### Work Cell Automation