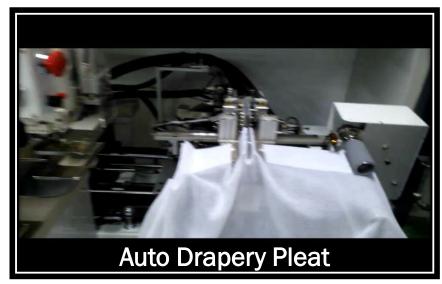

YSTEMS INTEGRATION INTO SEWING

#### Can Vision be Used to Thread a Needle?







Visual Servoing – System Captures Multiple Images and determines the relative distance between the part and the target. A series of incremental motion commands are executed until vision confirms the task is accomplished

#### VISION SYSTEMS INTEGRATION

#### INTO SEWING





#### **VISION "DIRECTED" SEWING**

The system is designed using the programmable

PC Custom Camera and lighting to automatically Create a Stitch Pattern around irregular shaped objects like Patches, Labels, Appliqués, Letters, Numbers, etc.

### Vision Alignment & Inspection

#### Of Products



### Vision INSPECTION





### Automated Machines For SPECIFIC OPERATIONS









"Autonomous" Work Cell Sewing

### Repetitive Motion Sewing





**Robot Load-Sew Auto Interior** 



Elastic Attaching on Bottoms



**Bath Cloth Seam** 

# YARN to Automated Machine TO Completed PRODUCT







### YARN to Automated Machine

### TO SHOE UPPER



# AUTOMATION and TECHNOLOGY



**BECKETT LINE CORD Automation** 



**JEANS ZIPPER ATTACH** 



**JEANS INSEAM Automation** 

### Work Cell Automation



**Parachute Line Cord Automation** 



Webbing End, Turn and Tack



Twin Head, Auto Velcro Loading, Medical Unit



**Bottom Velcro Load with Name Tape on Top** 

# PRODUCT SPECIFIC AUTOMATION

#### WEB END TURN & TACK

#### **SEAT BELT PIN INSERTION**





### GLOVE HEM WITH LABEL INSERTION













### AUTOMATIC FACE MASK MACHINES





### ULTRASONIC WELDING







### HOT AIR TAPE SEALING







# Automation Automation





**Auto