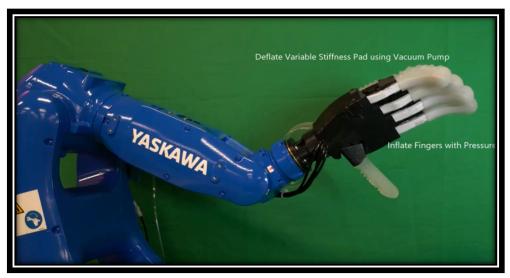

### End Effectors for Robots

**ExoHand-Human Machine Interaction** 

**Pneumatic Actuated Soft Hand** 

SynTouch <u>Texture</u> Discriminating Robotic Finger

**Robotic Hand Tool Manipulation Task** 