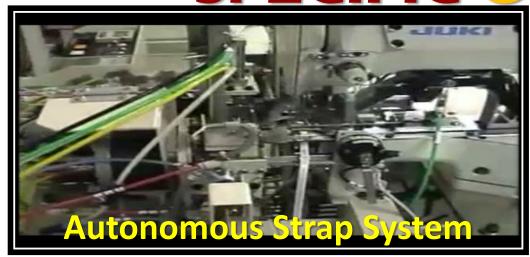

mmable** 



Say Hello to Digital Thread Dyeing









### VISION SYSTEMS INTEGRATION INTO SEWING

#### Can Vision be Used to Thread a Needle?







Visual Servoing – System Captures Multiple Images and determines the relative distance between the part and the target. A series of incremental motion commands are executed until vision confirms the task is accomplished

#### VISION SYSTEMS INTEGRATION

#### INTO SEWING





#### **VISION "DIRECTED" SEWING**

The system is designed using the programmable

PC Custom Camera and lighting to automatically Create a Stitch Pattern around irregular shaped objects like Patches, Labels, Appliqués, Letters, Numbers, etc.

### Vision Alignment & Inspection

#### Of Products



### Vision INSPECTION





### Automated Machines For SPECIFIC OPERATIONS









"Autonomous" Work Cell Sewing

### Repetitive Motion Sewing





**Robot Load-Sew Auto Interior** 



Elastic Attaching on Bottoms



**Bath Cloth Seam** 

# YARN to Automated Machine TO Completed PRODUCT







### YARN to Automated Machine

### TO SHOE UPPER



# AUTOMATION and TECHNOLOGY



**BECKETT LINE CORD Automation** 



**JEANS ZIPPER ATTACH** 



**JEANS INSEAM Automation** 

### Work Cell Automation



**Parachute Line Cord Automation** 



Webbing End, Turn and Tack



Twin Head, Auto Velcro Loading, Medical Unit



**Bottom Velcro Load with Name Tape on Top** 

# PRODUCT SPECIFIC AUTOMATION

#### WEB END TURN & TACK

#### **SEAT BELT PIN INSERTION**





### GLOVE HEM WITH LABEL INSERTION













### AUTOMATIC FACE MASK MACHINES





### ULTRASONIC WELDING