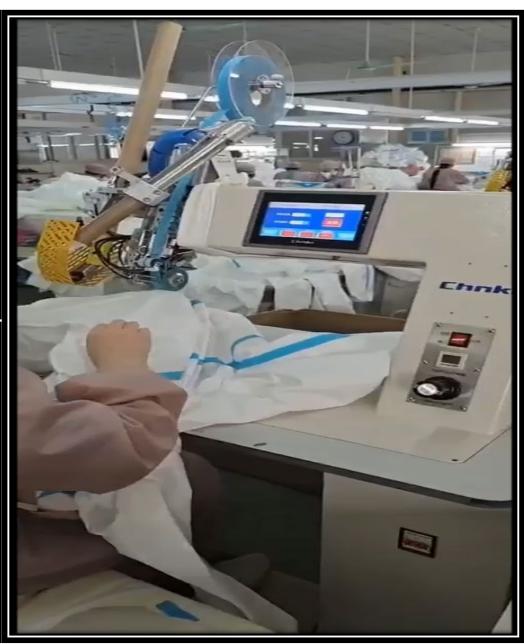

### Automated Machines For SPECIFIC OPERATIONS

"Autonomous" Work Cell Sewing

### Repetitive Motion Sewing

**Robot Load-Sew Auto Interior** 

Elastic Attaching on Bottoms

**Bath Cloth Seam** 