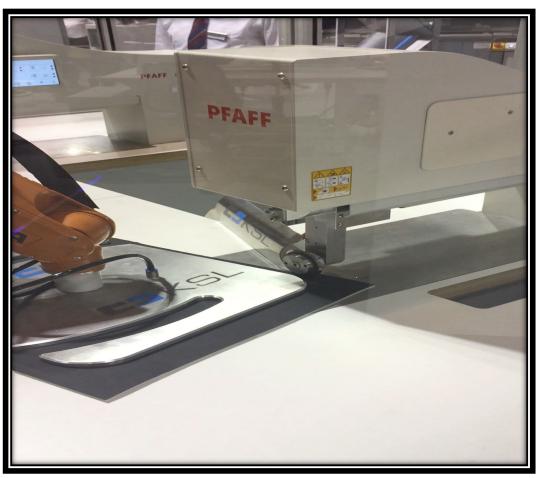

### VISION SYSTEMS INTEGRATION INTO SEWING

#### VISION SYSTEMS INTEGRATION

#### INTO SEWING

#### **VISION "DIRECTED" SEWING**

The system is designed using the programmable

PC Custom Camera and lighting to automatically Create a Stitch Pattern around irregular shaped objects like Patches, Labels, Appliqués, Letters, Numbers, etc.