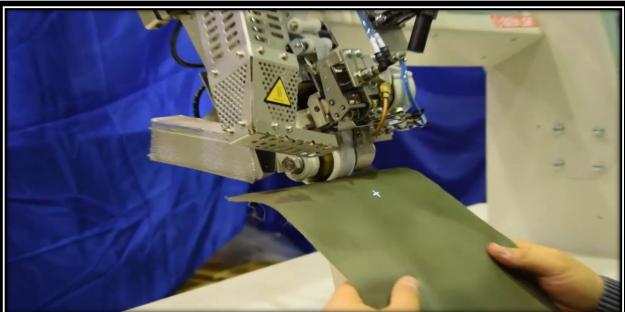

### For BANNERS, MATS, FLAGS .... Large Panel JOINING

### solarege

**Automation Machines** 

For BANNERS, MATS, FLAGS ... Large Panel Cutting