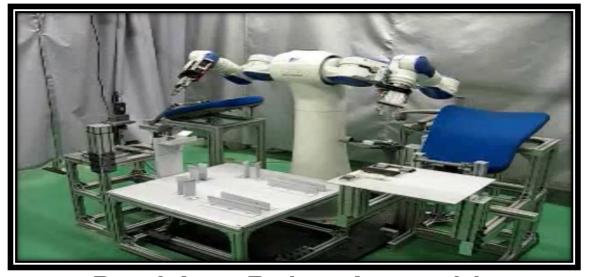

OBOTS Integrated into SEWING





# Automation to Manufacture Beanies



Beanie, Feed Cut & Turn





### ROBOTIC LOADING T-SHIRT



### solarege

**Automation Machines** 

### For BANNERS, MATS, FLAGS .... Large Panel JOINING







### solarege

**Automation Machines** 

For BANNERS, MATS, FLAGS ... Large Panel Cutting



### Synchronized Sewing Heads



AIR BAG PRODUCTION

### ROBOTIC SIMULATION of AIR BAG PRODUCTION



### ROBOTIC MACHINES





**FURNITURE GANTRY ROBOT** 

**ULTRASONIC CUT & SEAL** 

Material Handling ... WITH Automation

### Automated Machines and Robots



**ROBOT - Ironing Board Covers** 



**ROBOT - Auto Air Bag Operation** 



**Auto Elastic Ring** 

#### Repetitive Motion Manufacturing



**Robot Towel Sew** 



**Robot Auto Head Rest** 



**Towel Edge Sew** 



**Dual Arm Robot Assembly** 

#### XY THETA TURNING HEAD



Sewing Areas from 600mm X 600mm to 42 Feet Long X 6 Feet Wide

### Automatic Sewing



**Perforation & Sewing** 



**CNC Programmable** 



Say Hello to Digital Thread Dyeing









### VISION SYSTEMS INTEGRATION INTO SEWING

#### Can Vision be Used to Thread a Needle?







Visual Servoing – System Captures Multiple Images and determines the relative distance between the part and the target. A series of incremental motion commands are executed until vision confirms the task is accomplished

#### VISION SYSTEMS INTEGRATION

#### INTO SEWING





#### **VISION "DIRECTED" SEWING**

The system is designed using the programmable

PC Custom Camera and lighting to automatically Create a Stitch Pattern around irregular shaped objec