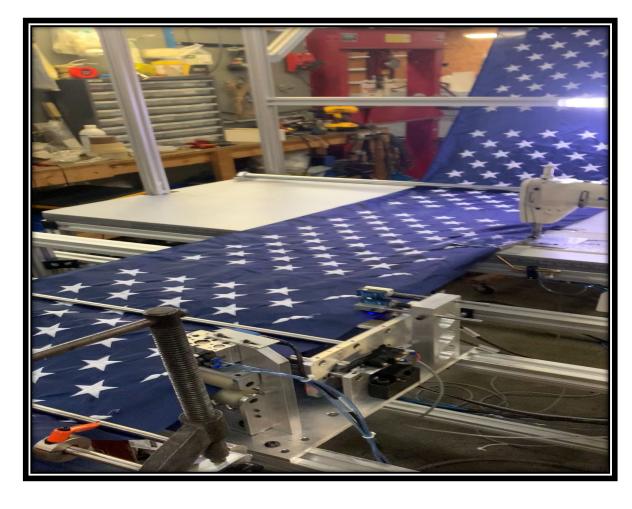

### solarege

**Automation Machines** 

### For BANNERS, MATS, FLAGS .... Large Panel JOINING