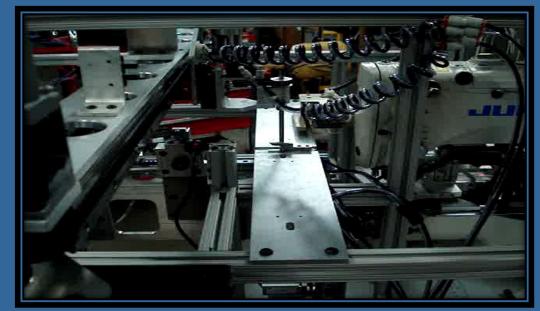

n commands are executed until vision confirms the task is accomplished

#### VISION SYSTEMS INTEGRATION

#### INTO SEWING





#### **VISION "DIRECTED" SEWING**

The system is designed using the programmable

PC Custom Camera and lighting to automatically Create a Stitch Pattern around irregular shaped objects like Patches, Labels, Appliqués, Letters, Numbers, etc.

### Vision Alignment & Inspection

#### Of Products



### Vision INSPECTION





### Automated Machines For SPECIFIC OPERATIONS









"Autonomous" Work Cell Sewing

### Repetitive Motion Sewing





**Robot Load-Sew Auto Interior** 



Elastic Attaching on Bottoms



**Bath Cloth Seam** 

# YARN to Automated Machine TO Completed PRODUCT







### YARN to Automated Machine

### TO SHOE UPPER



# AUTOMATION and TECHNOLOGY



**BECKETT LINE CORD Automation** 



**JEANS ZIPPER ATTACH** 



**JEANS INSEAM Automation** 

### Work Cell Automation



**Parachute Line Cord Automation** 



Webbing End, Turn and Tack



Twin Head, Auto Velcro Loading, Medical Unit



**Bottom Velcro Load with Name Tape on Top** 

# PRODUCT SPECIFIC AUTOMATION

#### WEB END TURN & TACK

#### **SEAT BELT PIN INSERTION**





### GLOVE HEM WITH LABEL INSERTION













### AUTOMATIC FACE MASK MACHINES





### ULTRASONIC WELDING







### HOT AIR TAPE SEALING







# Automation Automation





**Auto Bobbin Checker** 



**Auto Skip Catcher** 



**Auto Bobbin Changer** 

### AFFORDABLE Robots



**Universal Dual Arm Robot** 



**FESTO BIONIC COBOT** 



**OMRON COBOT** 



**ABB YUMI ROBOT** 

### End Effectors for Robots



*